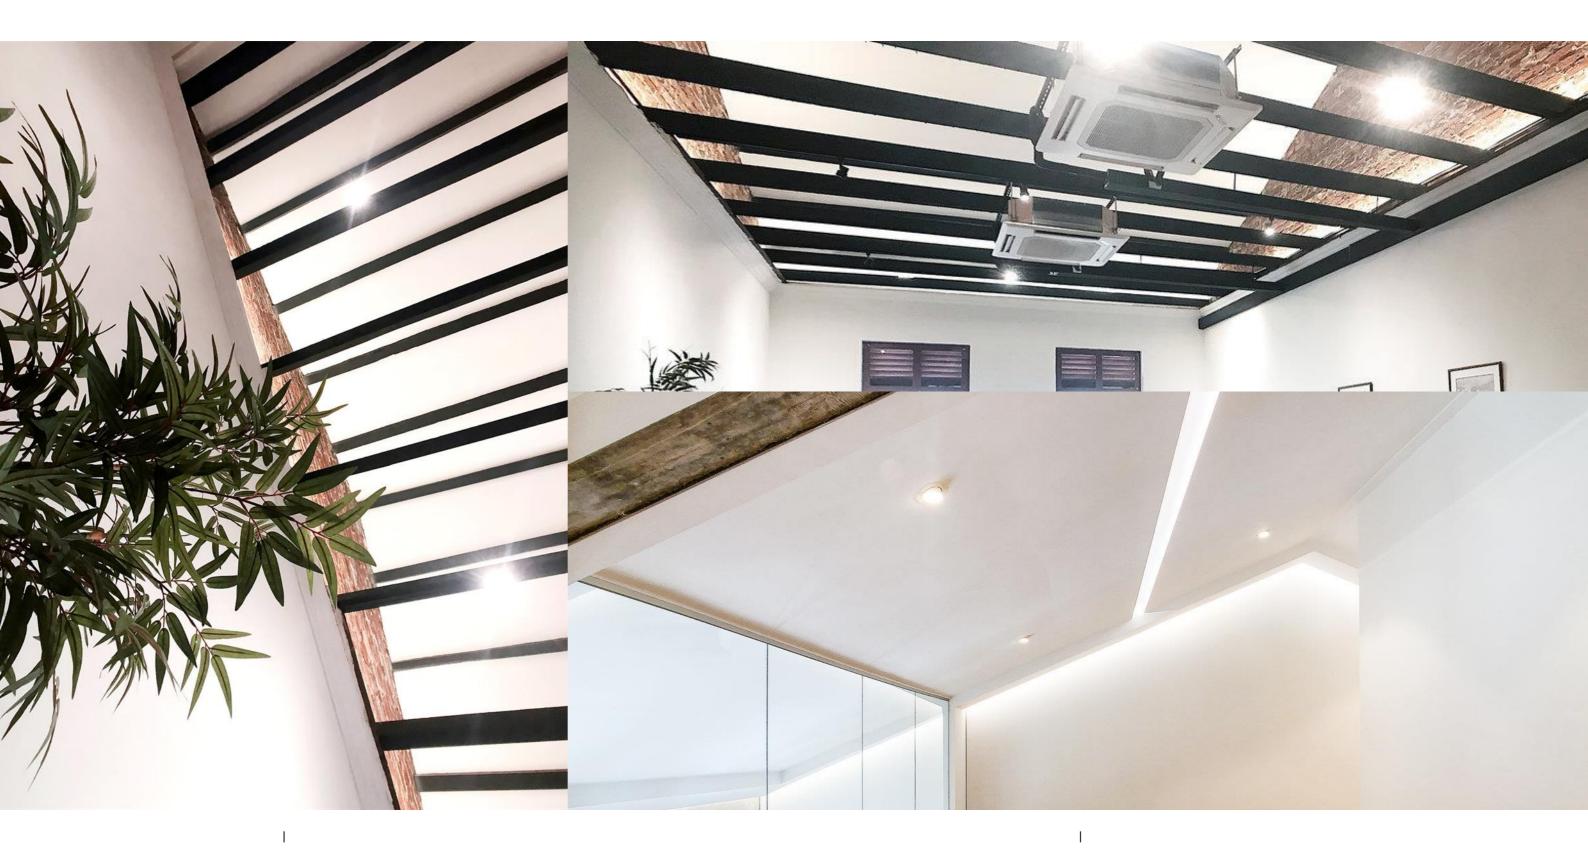

# 21 MOSQUE ST - CEILING

EXPOSED BRICK WALL W/ FALSE BEAM

WHITE CEILING W/ COVE LIGHT TROUGH

TIMBER FRAMED THRESHOLDS / PORTALS

Ι

FULL TIMBER PANELS / TIMBER FRAMED PANELS W TEXTURED BACKING