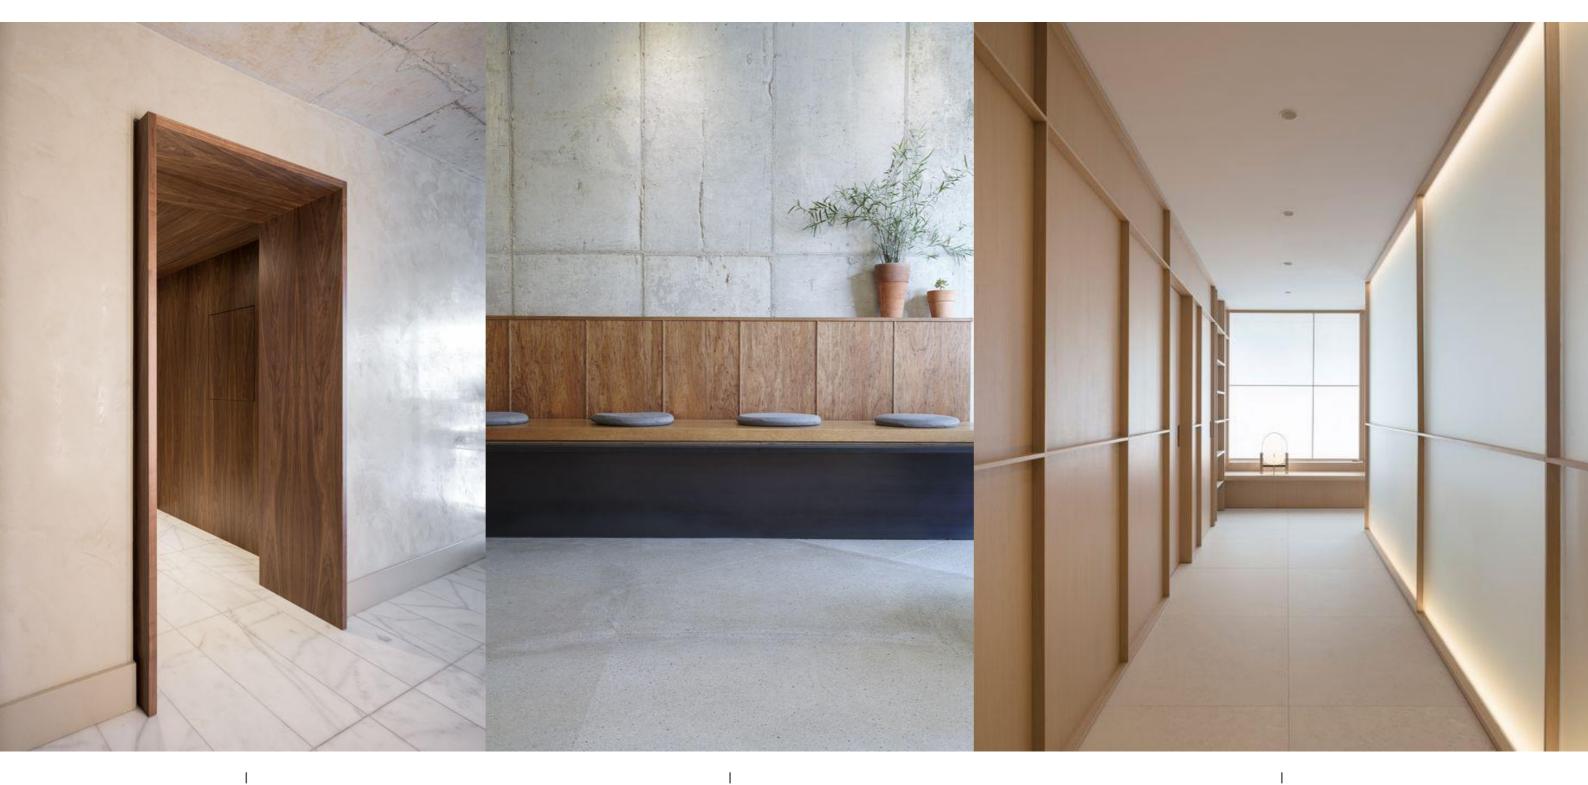

# 21 MOSQUE ST - CEILING

EXPOSED BRICK WALL W/ FALSE BEAM

WHITE CEILING W/ COVE LIGHT TROUGH

TIMBER FRAMED THRESHOLDS / PORTALS

Ι

FULL TIMBER PANELS / TIMBER FRAMED PANELS W TEXTURED BACKING