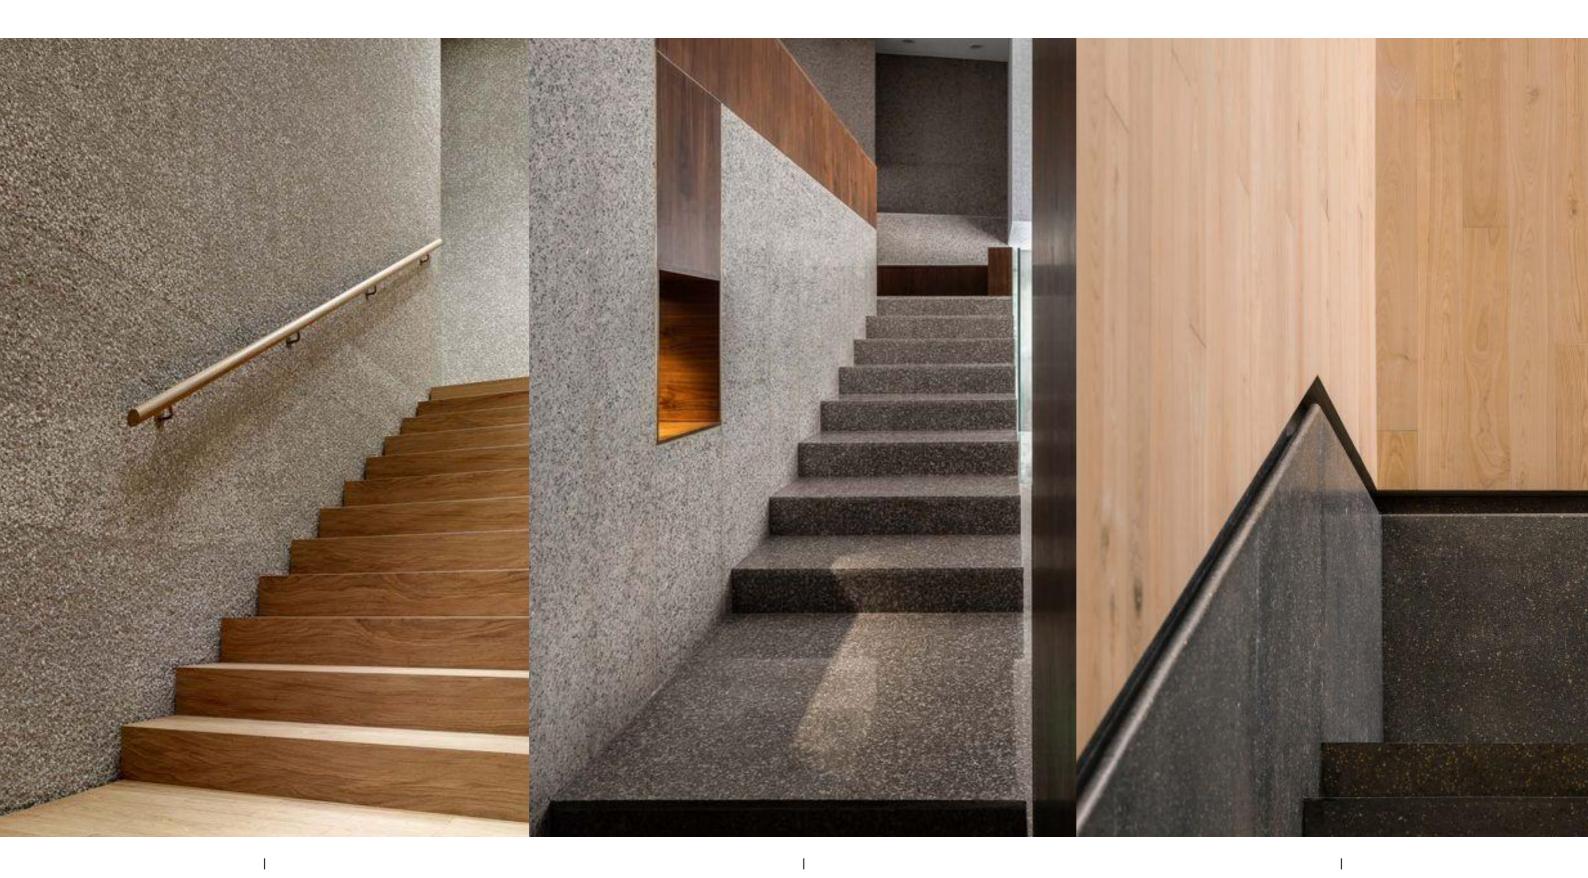

# 21 MOSQUE STREET

21 MOSQUE ST (S) 059501 DESIGN PROPOSAL 06-01-2022

# A01

# 21 MOSQUE ST - SHOPHOUSE EXTERIOR



# A01

## 21 MOSQUE ST - CONCEPT - KING'S TEMPLE







LAYERED ARCHES ALONG THE WINDOWS

#### WHITE COFFERED CEILING BETWEEN BEAMS



TIMBER COFFERED CEILING

# 21 MOSQUE ST - CEILING



EXPOSED BRICK WALL W/ FALSE BEAM

WHITE CEILING W/ COVE LIGHT TROUGH





TIMBER FRAMED THRESHOLDS / PORTALS



Ι

FULL TIMBER PANELS / TIMBER FRAMED PANELS W TEXTURED BACKING

## 21 MOSQUE ST - FLOOR





GRANITE PATTERNED FLOOR W/ MARBLE CENTER INSERTS

# 21 MOSQUE ST - STAIRCASE





GRANITE STAIRCASE



#### LIMESTONE WALLS AND BRASS SHELFS



TIMBER PANELLED CABINETRY