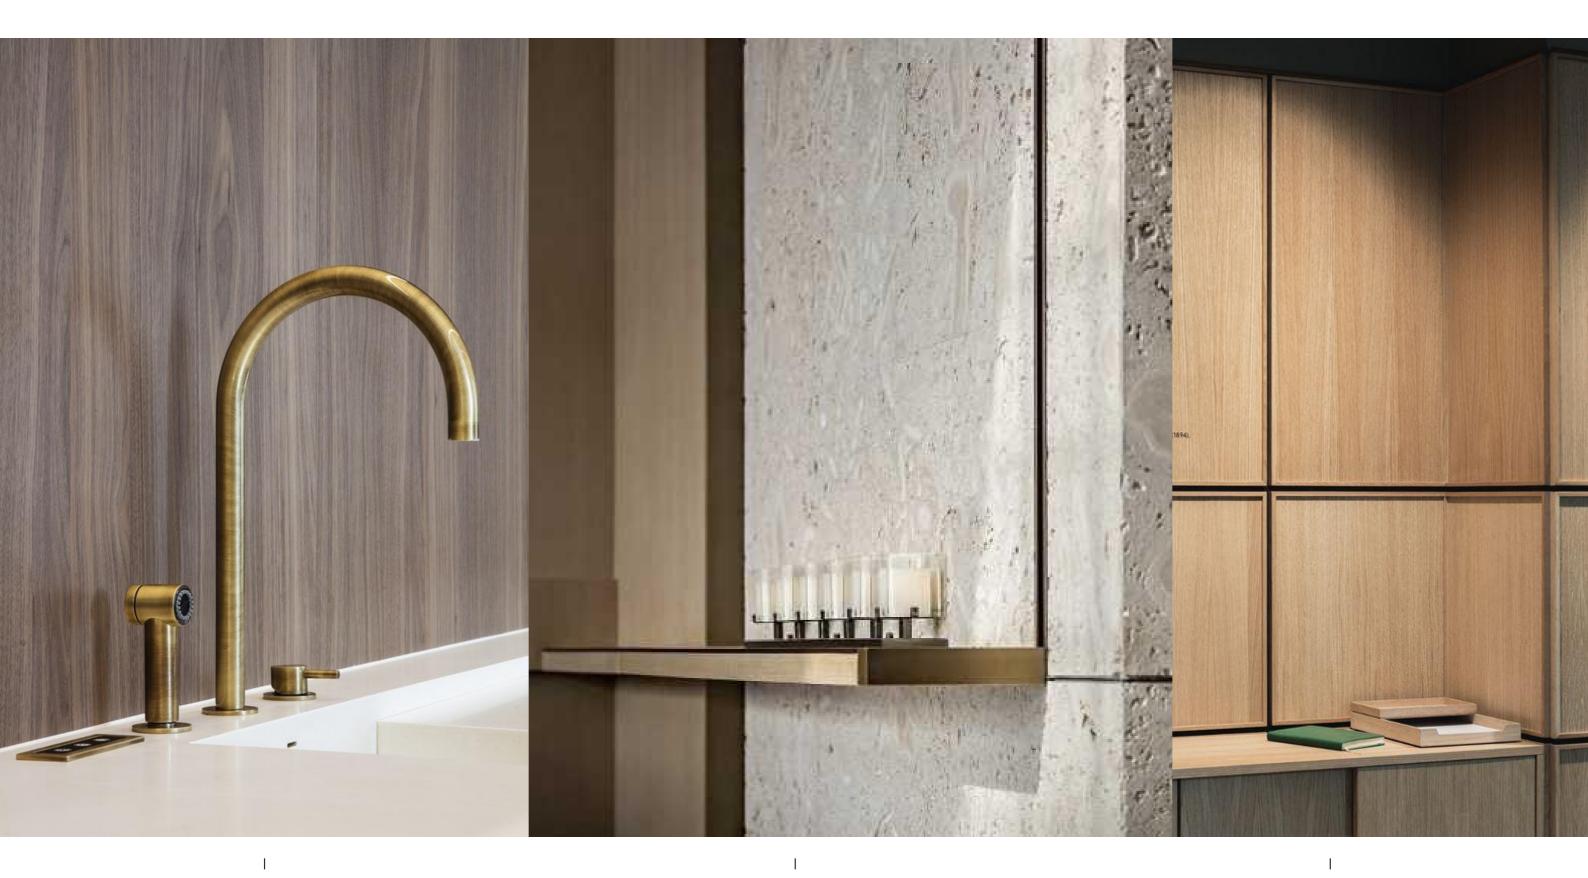

# 21 MOSQUE STREET

21 MOSQUE ST (S) 059501 DESIGN PROPOSAL 06-01-2022

# A01

# 21 MOSQUE ST - SHOPHOUSE EXTERIOR



# A01

## 21 MOSQUE ST - CONCEPT - KING'S TEMPLE







LAYERED ARCHES ALONG THE WINDOWS

#### WHITE COFFERED CEILING BETWEEN BEAMS



TIMBER COFFERED CEILING

# 21 MOSQUE ST - CEILING



EXPOSED BRICK WALL W/ FALSE BEAM

WHITE CEILING W/ COVE LIGHT TROUGH





TIMBER FRAMED THRESHOLDS / PORTALS



Ι

FULL TIMBER PANELS / TIMBER FRAMED PANELS W TEXTURED BACKING

## 21 MOSQUE ST - FLOOR





GRANITE PATTERNED FLOOR W/ MARBLE CENTER INSERTS

# 21 MOSQUE ST - STAIRCASE





GRANITE STAIRCASE



#### LIMESTONE WALLS AND BRASS SHELFS



TIMBER PANELLED CABINETRY