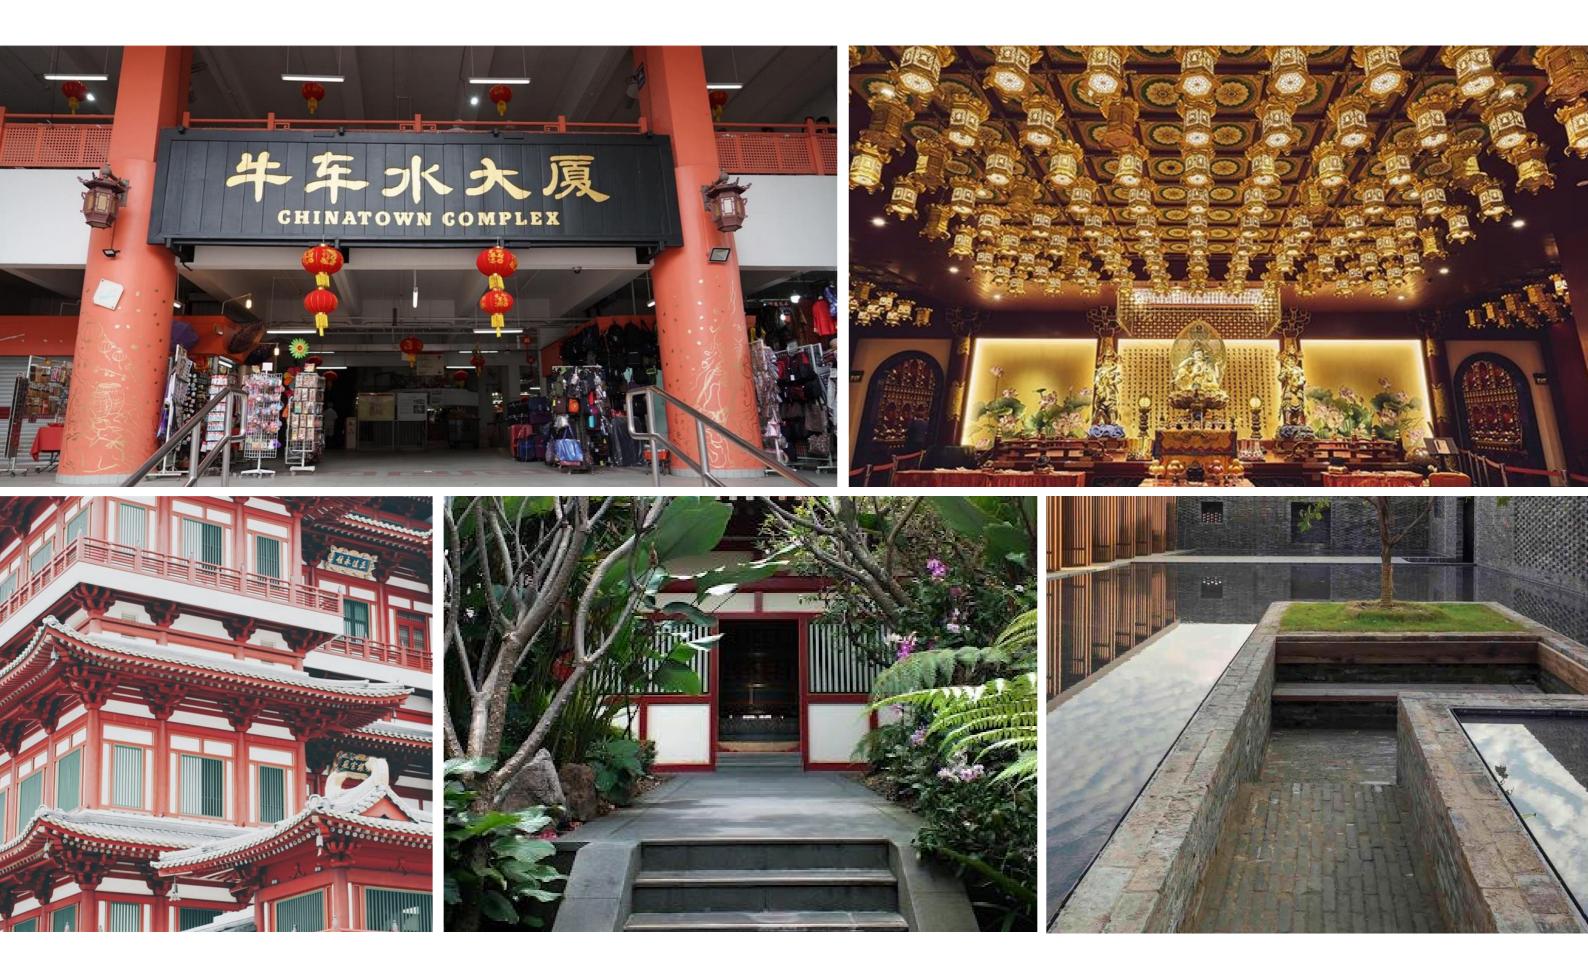

# 21 MOSQUE STREET

21 MOSQUE ST (S) 059501 DESIGN PROPOSAL 06-01-2022

# A01

# 21 MOSQUE ST - SHOPHOUSE EXTERIOR



# A01

## 21 MOSQUE ST - CONCEPT - KING'S TEMPLE







LAYERED ARCHES ALONG THE WINDOWS

#### WHITE COFFERED CEILING BETWEEN BEAMS



TIMBER COFFERED CEILING

# 21 MOSQUE ST - CEILING



EXPOSED BRICK WALL W/ FALSE BEAM

WHITE CEILING W/ COVE LIGHT TROUGH





TIMBER FRAMED THRESHOLDS / PORTALS



Ι

FULL TIMBER PANELS / TIMBER FRAMED PANELS W TEXTURED BACKING

## 21 MOSQUE ST - FLOOR





GRANITE PATTERNED FLOOR W/ MARBLE CENTER INSERTS

# 21 MOSQUE ST - STAIRCASE





GRANITE STAIRCASE



#### LIMESTONE WALLS AND BRASS SHELFS



TIMBER PANELLED CABINETRY