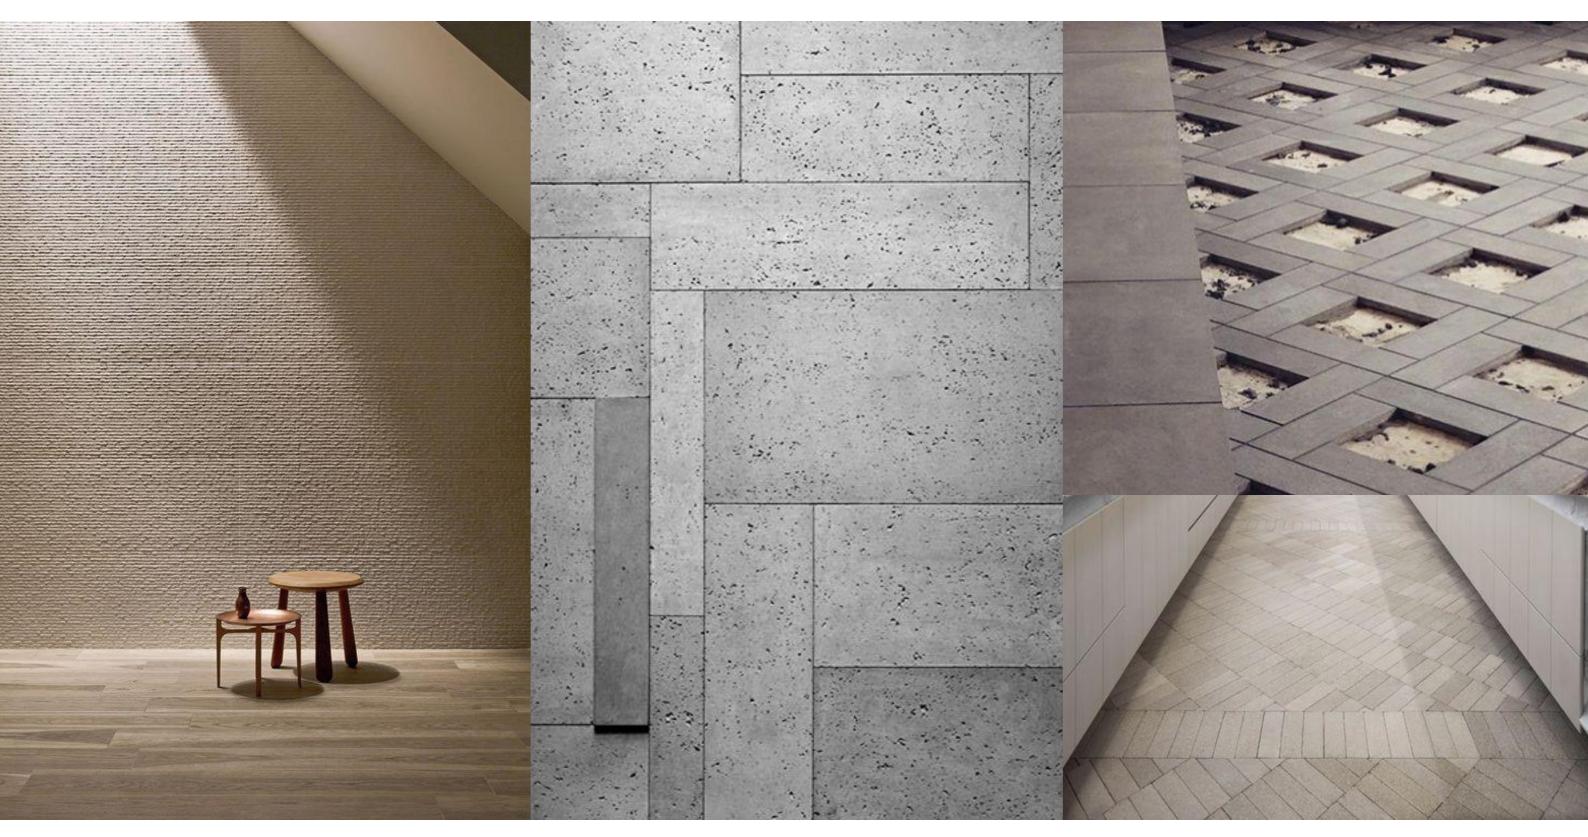

# 21 MOSQUE STREET

21 MOSQUE ST (S) 059501 DESIGN PROPOSAL 06-01-2022

# A01

# 21 MOSQUE ST - SHOPHOUSE EXTERIOR



# A01

## 21 MOSQUE ST - CONCEPT - KING'S TEMPLE







LAYERED ARCHES ALONG THE WINDOWS

#### WHITE COFFERED CEILING BETWEEN BEAMS



TIMBER COFFERED CEILING

# 21 MOSQUE ST - CEILING



EXPOSED BRICK WALL W/ FALSE BEAM

WHITE CEILING W/ COVE LIGHT TROUGH





TIMBER FRAMED THRESHOLDS / PORTALS



Ι

FULL TIMBER PANELS / TIMBER FRAMED PANELS W TEXTURED BACKING

## 21 MOSQUE ST - FLOOR





GRANITE PATTERNED FLOOR W/ MARBLE CENTER INSERTS

# 21 MOSQUE ST - STAIRCASE





GRANITE STAIRCASE



#### LIMESTONE WALLS AND BRASS SHELFS



TIMBER PANELLED CABINETRY