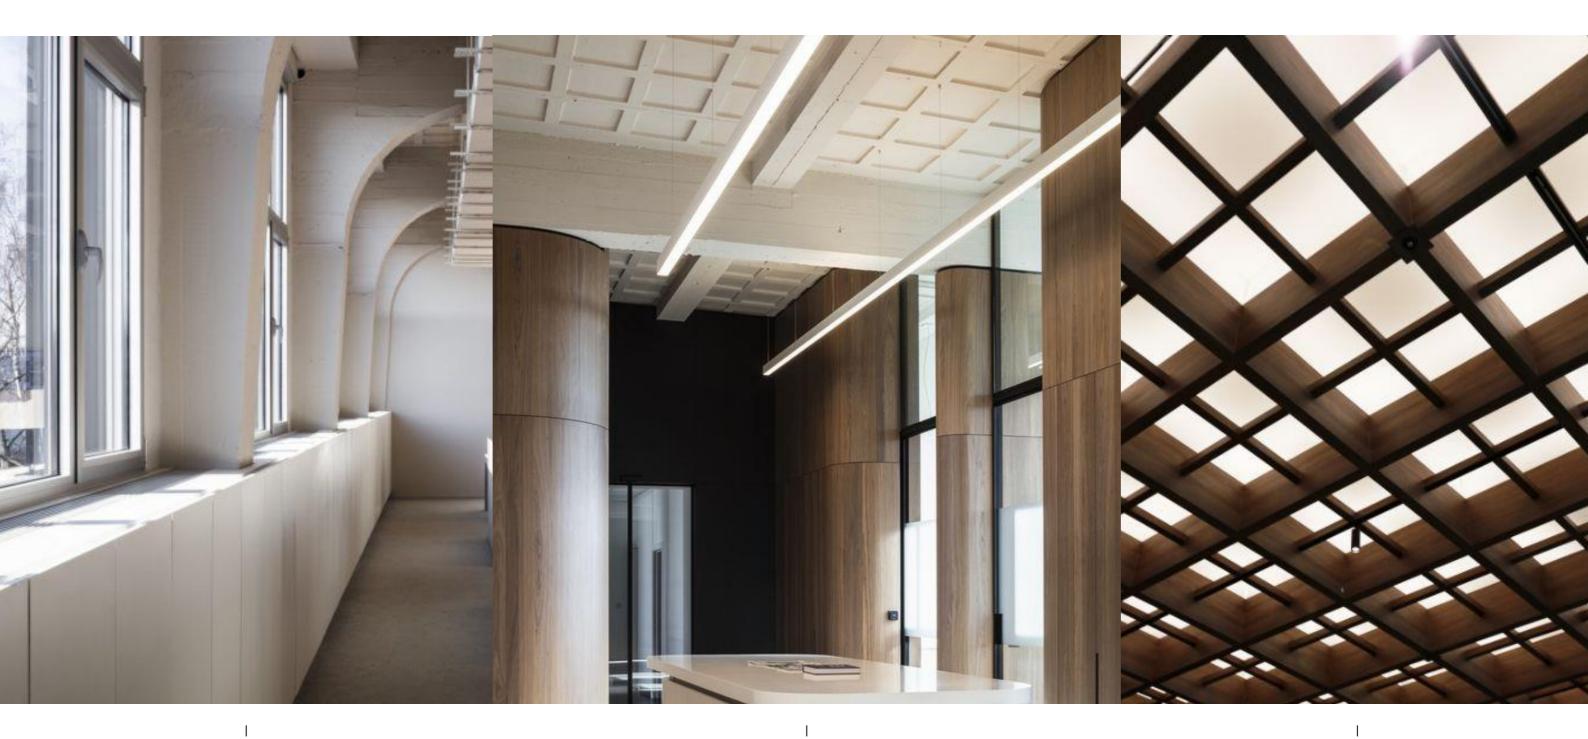

# 21 MOSQUE STREET

21 MOSQUE ST (S) 059501 DESIGN PROPOSAL 06-01-2022

# A01

# 21 MOSQUE ST - SHOPHOUSE EXTERIOR



# A01

## 21 MOSQUE ST - CONCEPT - KING'S TEMPLE







LAYERED ARCHES ALONG THE WINDOWS

#### WHITE COFFERED CEILING BETWEEN BEAMS



TIMBER COFFERED CEILING

# 21 MOSQUE ST - CEILING



EXPOSED BRICK WALL W/ FALSE BEAM

WHITE CEILING W/ COVE LIGHT TROUGH





TIMBER FRAMED THRESHOLDS / PORTALS



Ι

FULL TIMBER PANELS / TIMBER FRAMED PANELS W TEXTURED BACKING

## 21 MOSQUE ST - FLOOR





GRANITE PATTERNED FLOOR W/ MARBLE CENTER INSERTS

# 21 MOSQUE ST - STAIRCASE





GRANITE STAIRCASE



#### LIMESTONE WALLS AND BRASS SHELFS



TIMBER PANELLED CABINETRY