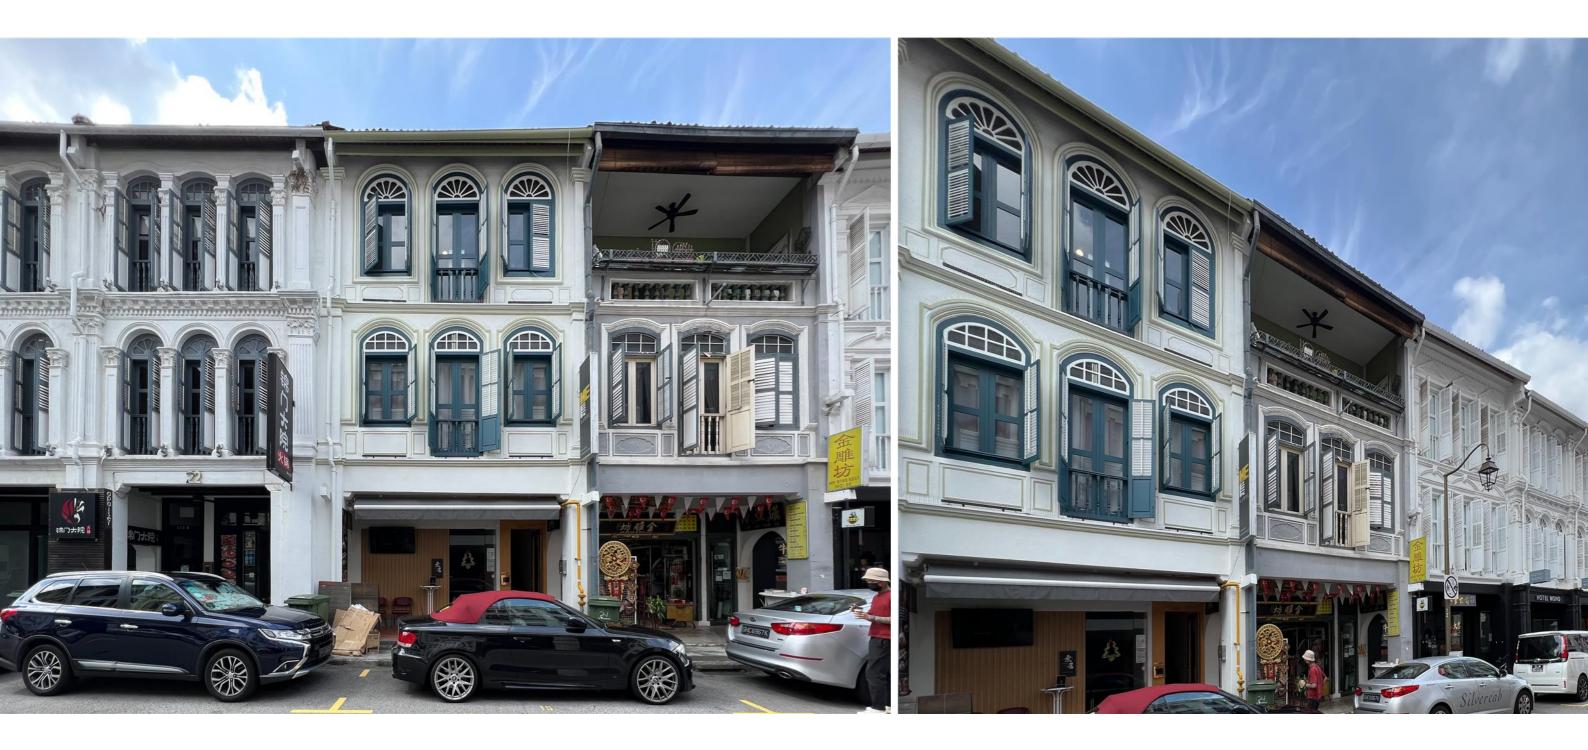

# 21 MOSQUE STREET

21 MOSQUE ST (S) 059501 DESIGN PROPOSAL 06-01-2022

# A01

# 21 MOSQUE ST - SHOPHOUSE EXTERIOR



# A01

## 21 MOSQUE ST - CONCEPT - KING'S TEMPLE







LAYERED ARCHES ALONG THE WINDOWS

#### WHITE COFFERED CEILING BETWEEN BEAMS



TIMBER COFFERED CEILING

# 21 MOSQUE ST - CEILING



EXPOSED BRICK WALL W/ FALSE BEAM

WHITE CEILING W/ COVE LIGHT TROUGH





TIMBER FRAMED THRESHOLDS / PORTALS



Ι

FULL TIMBER PANELS / TIMBER FRAMED PANELS W TEXTURED BACKING

## 21 MOSQUE ST - FLOOR





GRANITE PATTERNED FLOOR W/ MARBLE CENTER INSERTS

# 21 MOSQUE ST - STAIRCASE





GRANITE STAIRCASE



#### LIMESTONE WALLS AND BRASS SHELFS



TIMBER PANELLED CABINETRY